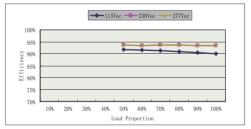

1%             |
| Protection             | SCP/OCP/OVP/OTP |
| PF                     | 0.95(Min.)      |
| IP                     | IP67            |
| Net Weight             | 1.58kg          |
| Packaging              | 10 per carton   |

### DIMENSIONS



### LED POWER SUPPLY 320W 12VDC

G2G320W12, constant-Voltage outdoor LED driver that operates from 90-305 Vac input with excellent power factor. It is created for LED strip,LED module,LED landscape light. The high efficiency of these drivers and compact metal case enables them to run cooler, significantly improving reliability and extending product life. To ensure trouble-free operation, protection is provided against input surge, output over voltage, over current, short circuit, and over temperature.

#### Efficiency vs Load Curve



#### Power Factor vs Load Curve





## LED POWER SUPPLY

200W 12VDC Constant Voltage Type



### **SPECIFICATIONS**

| Model                  | G2G200W12       |
|------------------------|-----------------|
| Input Voltage          | 100-277 VAC     |
| Output Voltage         | 12 VDC          |
| Power                  | 200W            |
| Output Current Range   | 0~16.67A        |
| Typical Efficiency (2) | 91%             |
| Protection             | SCP/OCP/OVP/OTP |
| PF                     | 0.96(Min.)      |
| IP                     | IP67            |
| Net Weight             | 1.18kg          |
| Packaging              | 10 per carton   |

### DIMENSIONS



### LED POWER SUPPLY 200W 12VDC

G2G200W12, constant-Voltage outdoor LED driver that operates from 100-277VAC input with