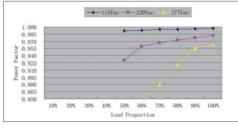

| SCP/OCP/OVP/OTP |
| PF                     | 0.96(Min.)      |
| IP                     | IP67            |
| Net Weight             | 0.98kg          |
| Packaging              | 10 per carton   |

### DIMENSIONS



### LED POWER SUPPLY 100W 12VDC

G2G100W12, constant-Voltage outdoor LED driver that operates from 90-305 Vac input with excellent power factor. It is created for LED strip,LED module,LED landscape light. The high efficiency of these drivers and compact metal case enables them to run cooler, significantly improving reliability and extending product life. To ensure trouble-free operation, protection is provided against input surge, output over voltage, over current, short circuit, and over temperature.

#### Efficiency vs Load Curve



#### Power Factor vs Load Curve