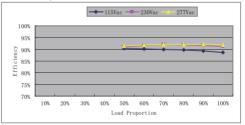

1%             |
| Protection             | SCP/OCP/OVP/OTP |
| PF                     | 0.96(Min.)      |
| IP                     | IP67            |
| Net Weight             | 1.18kg          |
| Packaging              | 10 per carton   |

### DIMENSIONS



### LED POWER SUPPLY 200W 12VDC

G2G200W12, constant-Voltage outdoor LED driver that operates from 100-277VAC input with excellent power factor. It is created for LED strip,LED module,LED landscape light. The high efficiency of these drivers and compact metal case enables them to run cooler, significantly improving reliability and extending product life. To ensure trouble-free operation, protection is provided against input surge, output over voltage, over current, short circuit, and over temperature.

#### Efficiency vs Load Curve



### Power Factor vs Load Curve





### LED POWER SUPPLY

100W 12VDC Constant Voltage Type



### **SPECIFICATIONS**

| Model                  | G2G100W12       |
|------------------------|-----------------|
| Input Voltage          | 100-277 VAC     |
| Output Voltage         | 12 VDC          |
| Power                  | 100W            |
| Output Current Range   | 0~8.33 A        |
| Typical Efficiency (2) | 91%             |
| Protection             | SCP/OCP/OVP/OTP |
| PF                     | 0.96(Min.)      |
| IP                     | IP67            |
| Net Weight             | 0.98kg          |
| Packaging              | 10 per carton   |

### DIMENSIONS



### LED POWER SUPPLY 100W 12VDC

G2G100W12, constant-Voltage outdoor LED driver that operates from 90-305 Vac input with