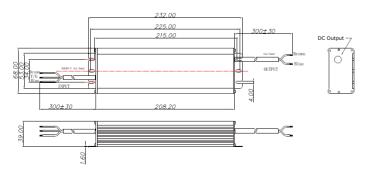

### DIMENSIONS

### LED POWER SUPPLY 320W 12VDC

G2G320W12, constant-Voltage outdoor LED driver that operates from 90-305 Vac input with excellent power factor. It is created for LED strip,LED module,LED landscape light. The high efficiency of these drivers and compact metal case enables them to run cooler, significantly improving reliability and extending product life. To ensure trouble-free operation, protection is provided against input surge, output over voltage, over current, short circuit, and over temperature.