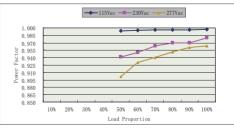

| SCP/OCP/OVP/OTP |
| PF                     | 0.95(Min.)      |
| IP                     | IP67            |
| Net Weight             | 1.58kg          |
| Packaging              | 10 per carton   |

### DIMENSIONS



### LED POWER SUPPLY 320W 12VDC

G2G320W12, constant-Voltage outdoor LED driver that operates from 90-305 Vac input with excellent power factor. It is created for LED strip,LED module,LED landscape light. The high efficiency of these drivers and compact metal case enables them to run cooler, significantly improving reliability and extending product life. To ensure trouble-free operation, protection is provided against input surge, output over voltage, over current, short circuit, and over temperature.

#### Efficiency vs Load Curve



#### Power Factor vs Load Curve





## LED POWER SUPPLY

200W 12VDC Constant Voltage Type



### **SPECIFICATIONS**

| Model                  | G2G200W12       |
|------------------------|-----------------|
| Input Voltage          | 100-277 VAC     |
| Output Voltage         | 12 VDC          |
| Power                  | 200W            |
| Output Current Range   | 0~16.67A        |
| Typical Efficiency (2) | 91%             |
| Protection             | SCP/OCP/OVP/OTP |
| PF                     | 0.96(Min.)      |
| IP                     | IP67            |
| Net Weight             | 1.18kg          |
| Packaging              | 10 per carton   |

### DIMENSIONS



### LED POWER SUPPLY 200W 12VDC

G2G200W12, constant-Voltage outdoor LED driver that operates from 100-277VAC input with excellent power factor. It is creat