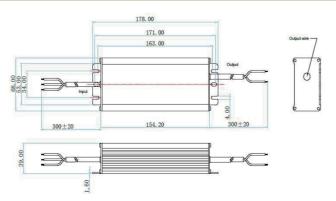

### DIMENSIONS

### LED POWER SUPPLY 200W 12VDC

G2G200W12, constant-Voltage outdoor LED driver that operates from 100-277VAC input with excellent power factor. It is created for LED strip,LED module,LED landscape light. The high efficiency of these drivers and compact metal case enables them to run cooler, significantly improving reliability and extending product life. To ensure trouble-free operation, protection is provided against input surge, output over voltage, over current, short circuit, and over temperature.