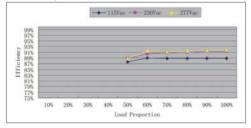

1%             |
| Protection             | SCP/OCP/OVP/OTP |
| PF                     | 0.96(Min.)      |
| IP                     | IP67            |
| Net Weight             | 0.98kg          |
| Packaging              | 10 per carton   |

### DIMENSIONS



### LED POWER SUPPLY 100W 12VDC

G2G100W12, constant-Voltage outdoor LED driver that operates from 90-305 Vac input with excellent power factor. It is created for LED strip,LED module,LED landscape light. The high efficiency of these drivers and compact metal case enables them to run cooler, significantly improving reliability and extending product life. To ensure trouble-free operation, protection is provided against input surge, output over voltage, over current, short circuit, and over temperature.

#### Efficiency vs Load Curve



#### Power Factor vs Load Curve