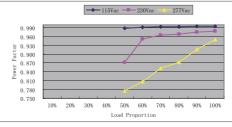

| SCP/OCP/OVP/OTP |
| PF                     | 0.96(Min.)      |
| IP                     | IP67            |
| Net Weight             | 1.18kg          |
| Packaging              | 10 per carton   |

### DIMENSIONS



### LED POWER SUPPLY 200W 12VDC

G2G200W12, constant-Voltage outdoor LED driver that operates from 100-277VAC input with excellent power factor. It is created for LED strip,LED module,LED landscape light. The high efficiency of these drivers and compact metal case enables them to run cooler, significantly improving reliability and extending product life. To ensure trouble-free operation, protection is provided against input surge, output over voltage, over current, short circuit, and over temperature.

#### Efficiency vs Load Curve



### Power Factor vs Load Curve





### LED POWER SUPPLY

100W 12VDC Constant Voltage Type



### **SPECIFICATIONS**

| Model                  | G2G100W12       |
|------------------------|-----------------|
| Input Voltage          | 100-277 VAC     |
| Output Voltage         | 12 VDC          |
| Power                  | 100W            |
| Output Current Range   | 0~8.33 A        |
| Typical Efficiency (2) | 91%             |
| Protection             | SCP/OCP/OVP/OTP |
| PF                     | 0.96(Min.)      |
| IP                     | IP67            |
| Net Weight             | 0.98kg          |
| Packaging              | 10 per carton   |

### DIMENSIONS



### LED POWER SUPPLY 100W 12VDC

G2G100W12, constant-Voltage outdoor LED driver that operates from 90-305 Vac input with excellent power factor. It is crea