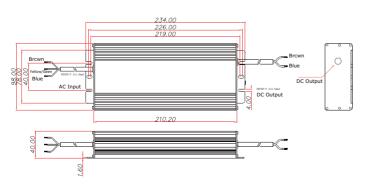

# Led Power Supply Constant Voltage Type

Crushing growing

Phone:(973)575-2600 Fax:(973)575-2603 155A 10th St Passaic,NJ 07055 www.g2glighting.com



# LED POWER SUPPLY

320W 12VDC Constant Voltage Type



### **SPECIFICATIONS**

| Model                  | G2G320W12       |
|------------------------|-----------------|
| Input Voltage          | 100-277 VAC     |
| Output Voltage         | 12 VDC          |
| Power                  | 320W            |
| Output Current Range   | 0-22.0A         |
| Typical Efficiency (2) | 91%             |
| Protection             | SCP/OCP/OVP/OTP |
| PF                     | 0.95(Min.)      |
| IP                     | IP67            |
| Net Weight             | 1.58kg          |
| Packaging              | 10 per carton   |

### DIMENSIONS



### LED POWER SUPPLY 320W 12VDC

G2G320W12, constant-Voltage outdoor LED driver that operates from 90-305 Vac input with excellent power factor. It is created for LED strip,LED module,LED landscape light. The high efficiency of these drivers and compact metal case enables them to run cooler, significantly improving reliability and extending product life. To ensure trouble-free operation, protection is provided against input surge, output over voltage, over current, short circuit, and over temperature.

#### Efficiency vs Load Curve



#### Power Factor vs Load Curve





## LED POWER SUPPLY

200W 12VDC Constant Voltage Type



### **SPECIFICATIONS**

| Model                  | G2G200W12       |
|------------------------|-----------------|
| Input Voltage          | 100-277 VAC     |
| Ou