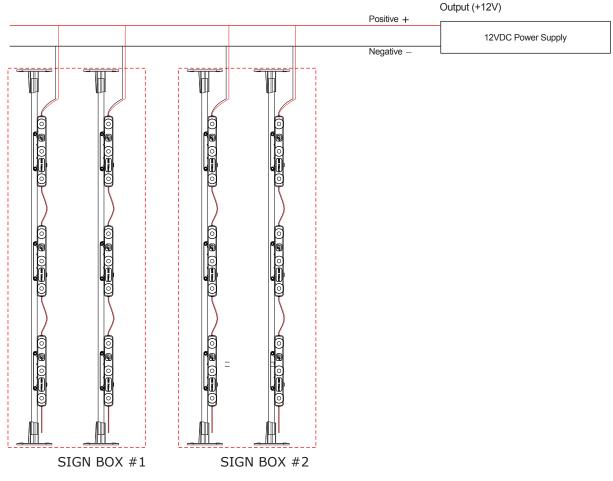

### Wiring and installation diagram

155A 10th St, Passaic. NJ07055 T 973-575-2600 F 973-575-2603 ALL COMPONENTS C Sus www.g2glighting.com

# **WIRING DIAGRAM**

\*Use the same way to installation Trident DF too.