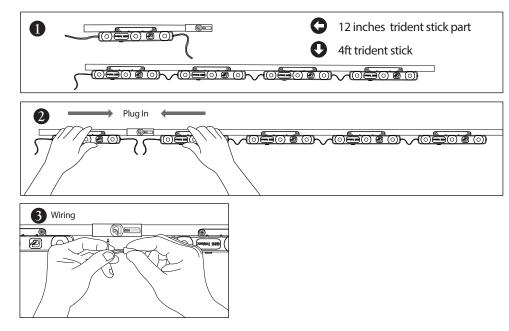

# **TRIDENT SF/DF STICKS PLICING GUIDE**

#### How to make a 5ft

**INSTALLATION GUIDE** 