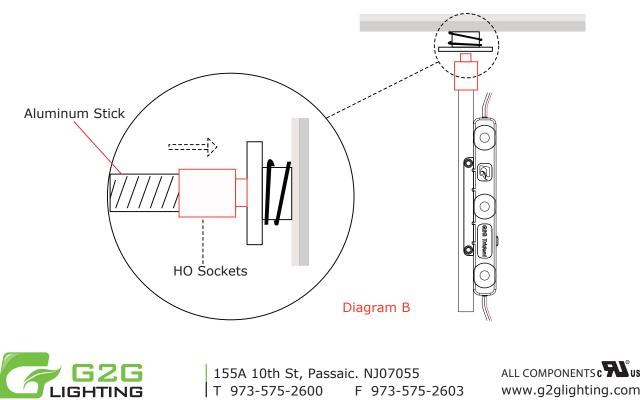

# **RETROFIT INSTALLATION-2**

IF THE T8 TUBE'S SUPPORT BASE LIKE "DIAGRAM A" YOU NEED TO USE HO SOCKETS TO INSTALL TRIDENT DF/SF STICK.

IN THIS CONDITION, YOU CAN MAKE THE TRIDENT STICK DF/SF FACE TO THE ACRYLIC BOARD CORRECTLY WITH THE HO SOCKETS.