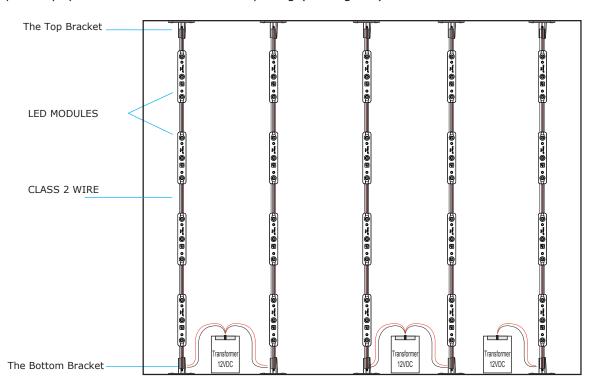

# **TRIDENT SF/DF INSTALLATION DIAGRAM**

Put Trident SF/DF Stick in sign box(or sign cabinet) ,use VHB or screw to fix brackets, both add silicone for fastness and security , please pay attention to measure the spacing.(see Figure )

\*Use the same way to installation Trident DF too.