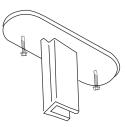

# **TRIDENT SF/DF INSTALLATION DIAGRAM**

Put Trident SF/DF Stick in sign box(or sign cabinet) ,use VHB or screw to fix brackets, both add silicone for fastness and security , please pay attention to measure the spacing.(see Figure )

\*Use the same way to installation Trident DF too.