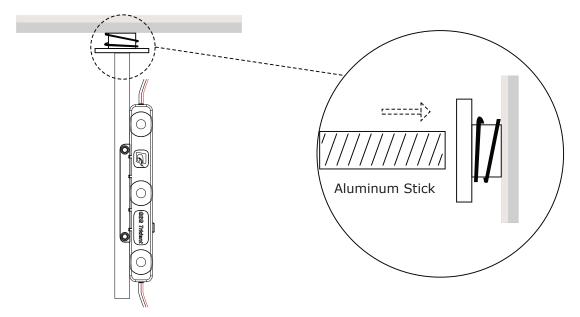

# **RETROFIT INSTALLATION-1**

1, CUT OFF POWER SUPPLY 2, TAKE DOWN THE TUBES

PUT ALUMINUM ROD IN THE MOUNTING HEAD