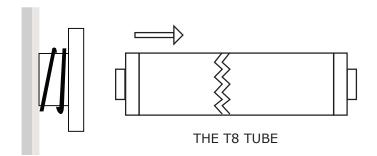

# **RETROFIT INSTALLATION-1**

1, CUT OFF POWER SUPPLY 2, TAKE DOWN THE TUBES

PUT ALUMINUM ROD IN THE MOUNTING HEAD