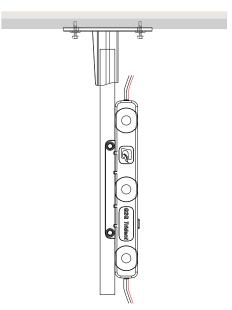

### Wiring and installation diagram

155A 10th St, Passaic. NJ07055 T 973-575-2600 F 973-575-2603 ALL COMPONENTS C Sus www.g2glighting.com

# **WIRING DIAGRAM**

\*Use the same way to installation Trident DF too.