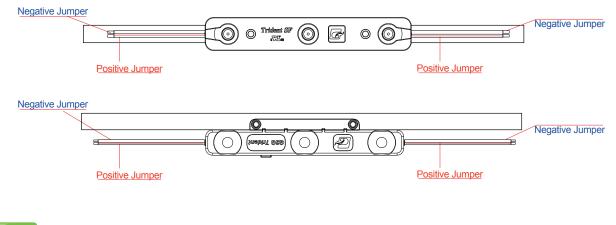

# Trident DF/SF STICK INSTALLATION GUIDE

T 973 575 2600 F 973 575 2603 www.g2glighting.com 155A 10th St, Passaic. NJ07055

**INSTALLATION GUIDE** 

## SIGN BOX LIGHTING G2G LIGHTING

# **TRIDENT SF/DF INSTALLATION DIAGRAM**

Put Trident SF/DF Stick in sign box(or sign cabinet) ,use VHB or screw to fix brackets, both add silicone for fastness and security , please pay attention to measure the spacing.(see Figure )



\*Use the same way to installation Trident DF too.

### Wiring and installation diagram





155A 10th St, Passaic. NJ07055 T 973-575-2600 F 973-575-2603 ALL COMPONENTS C Sus www.g2glighting.com

## SIGN BOX LIGHTING G2G LIGHTING

**INSTALLATION GUIDE** 

# **WIRING DIAGRAM**



\*Use the same way to installation Trident DF too.





#### **INSTALLATION GUIDE**

## SIGN BOX LIGHTING G2G LIGHTING

# **TRIDENT SF/DF STICKS PLICING GUIDE**

#### G2G Trident DF Stick

#### **Regular Size**

| Part No.              | Size                  | Power Consumption |
|-----------------------|-----------------------|-------------------|
| Trident DF Stick 18IN | 386mm (15.2in)        | 9W                |
| Trident DF Stick 42IN | 994mm (39.2in)        | 18W               |
| Trident DF Stick 64IN | 776mmX2 (30.6inX2)    | 27W               |
| Trident DF Stick 2FT  | 537.5mm (21.2in)