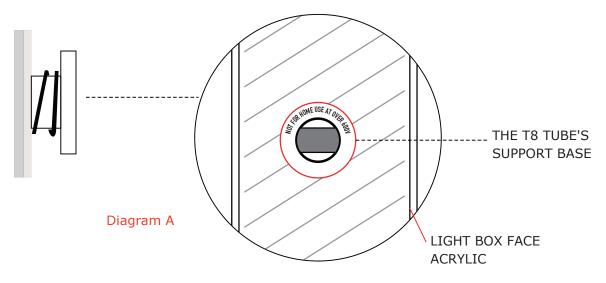

# **RETROFIT INSTALLATION-2**

IF THE T8 TUBE'S SUPPORT BASE LIKE "DIAGRAM A" YOU NEED TO USE HO SOCKETS TO INSTALL TRIDENT DF/SF STICK.

IN THIS CONDITION, YOU CAN MAKE THE TRIDENT STICK DF/SF FACE TO THE ACRYLIC BOARD CORRECTLY WITH THE HO SOCKETS.